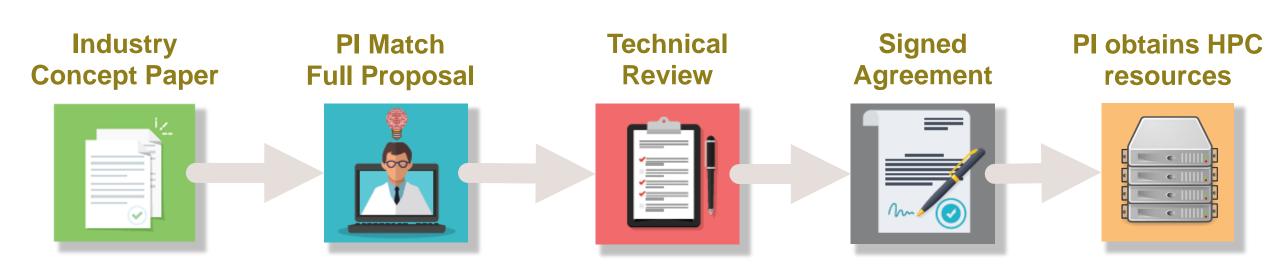

### Program Approach Companies apply to pr

#### Companies apply to program through a solicitation process

- DOE funds 2 solicitations a year
- \$400K / Project funded
- ~\$7M /yr Budget
- 11 National laboratories participating
- 150+ projects funded with 90+ companies over 7 years