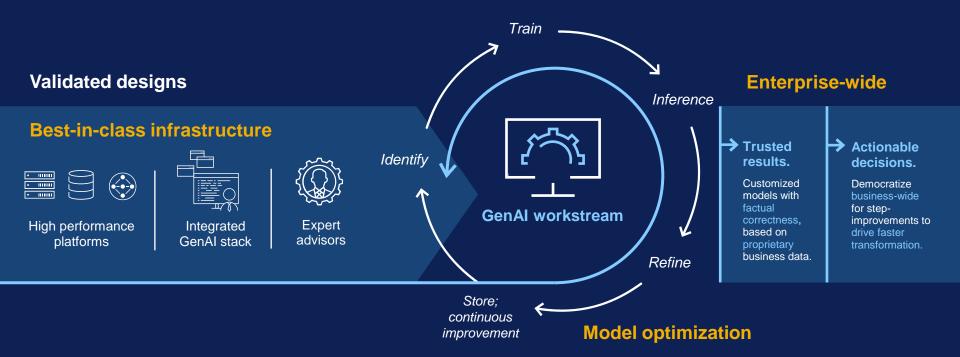

## Dell Validated Design for Generative Al

Deploy Generative AI with Dell Technologies and NVIDIA expertise

# Validated Designs for Al